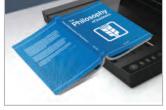

#### Unique Frameless and Narrow Boundary Design The unique frameless and narrow boundary design, VIISAN A3 flatbed series makes it easy to slide scan objects out after scanning. When scanning thick bound books, it allow books to lay flat against the platen's surface, which eliminates the book spine shadow during scanning.