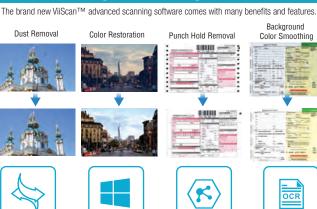

#### Convenient Automatic Multiple Images Cropping

The brand new ViiScan<sup>™</sup> advanced scanning software enables to scan multiple photos and automatically crop them after deskew and save individually, which simplifies the scanning process significantly.