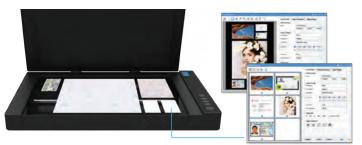

# Stylish Productivity High-performance High-speed

0000

Large A3-Sized Scanning

DPI Easy O Bu n Frameless & Narrow Boundary

Direct Scan

LED Light Source Technology

Book Scanning

## **Features:**

- Ultra-Slim Type A3 Large Format Scanning.
- Unique Frameless and Narrow Boundary Design.
- 2400 x 2400dpi Optical Resolution.
- Fast Scanning in 4 sec. at 200 dpi.
- Easy Operation Buttons Design.
- LED Light Source Technology, No Warm-Up Time Required.
- Powerful Image Processing Software.
- Convenient Automatic Multiple Images Cropping.
- Direct Scan Function.

#### Quick Buttons Scanning Software

VIISAN A3 flatbed series is bundled with the exclusive scanning software, Event Utility™, which includes advanced features such as scanning to Folder/PDF/Email/Print, creating text OCR or opening scans with a specified application. It can easily customize your scan tasks based on your requirements for different types of documents.