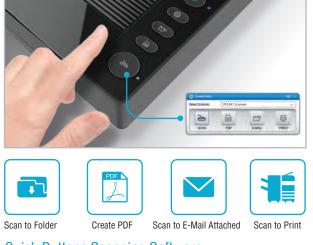

#### Quick Buttons Scanning Software

VIISAN A3 flatbed series is bundled with the exclusive scanning software, Event Utility™, which includes advanced features such as scanning to Folder/PDF/Email/Print, creating text OCR or opening scans with a specified application. It can easily customize your scan tasks based on your requirements for different types of documents.