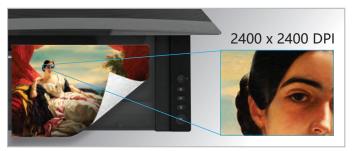

#### **Exceptional Scan Quality**

VIISAN A3 flatbed series equips with a high resolution Contact Image Sensor (CIS). It provides a maximum optical resolution of 2400 x 2400 dpi to deliver perfectly optimized scans that preserves your exquisite pictures and documents.